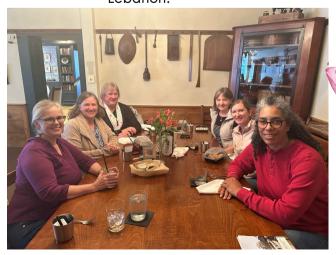

# **APRIL MEET-UPS!**

Smiles all around for the **Lunch Bunch** at Blueberry Cafe in Kettering!

Photography Club took the fun inside for lunch at the Golden Lamb in Lebanon.

Wine Club found the perfect pairing at Old Mason Winery.