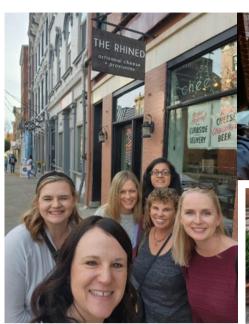

## **NOVEMBER MEET-UPS!**

In November, **Wine Club** went down to Cincinnati to explore some wine bars down there. We went to The Rhined first. They were a smaller venue but had additional seating on their back patio and it was a nice day to sit outside. Next we went to Hart & Cru. Hart & Cru had a whole wall of wine that offered a variety of choices. It was a nice venue that was tucked away on a little side street and was nice and cozy inside but it was just too nice a day for us to sit inside. Our last stop for wine for the day was Skeleton Root. This venue was perfect for our last stop. It was nice and cozy inside and getting there later in the day meant we missed the crowds. Before we left Cincinnati we ate dinner at Teak. Overall the afternoon was a lot of fun and we all agreed we needed to do it again.