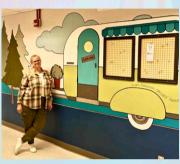

Recently Carrie's artistic talent shined when she created all of the nautical decorations for the Welcome and Info Fair and painted a beautiful mural in the hallway connecting the Thrift Shop and the Outdoor Recreation office.

The mural depicts a cheerful camper with two logos and the windows are bulletin boards.

"I love doing murals because they're such a big impact. What you put into them is very personal. You can really think about not only what is a pleasing piece of art, but the symbolism with them," she said.