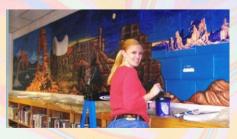

Recently Carrie's artistic talent shined when she created all of the nautical decorations for the Welcome and Info Fair and painted a beautiful mural in the hallway connecting the Thrift Shop and the Outdoor Recreation office.

The mural depicts a cheerful camper with two logos and the windows are bulletin boards.

"I love doing murals because they're such a big impact. What you put into them is very personal. You can really think about not only what is a pleasing piece of art, but the symbolism with them," she said.