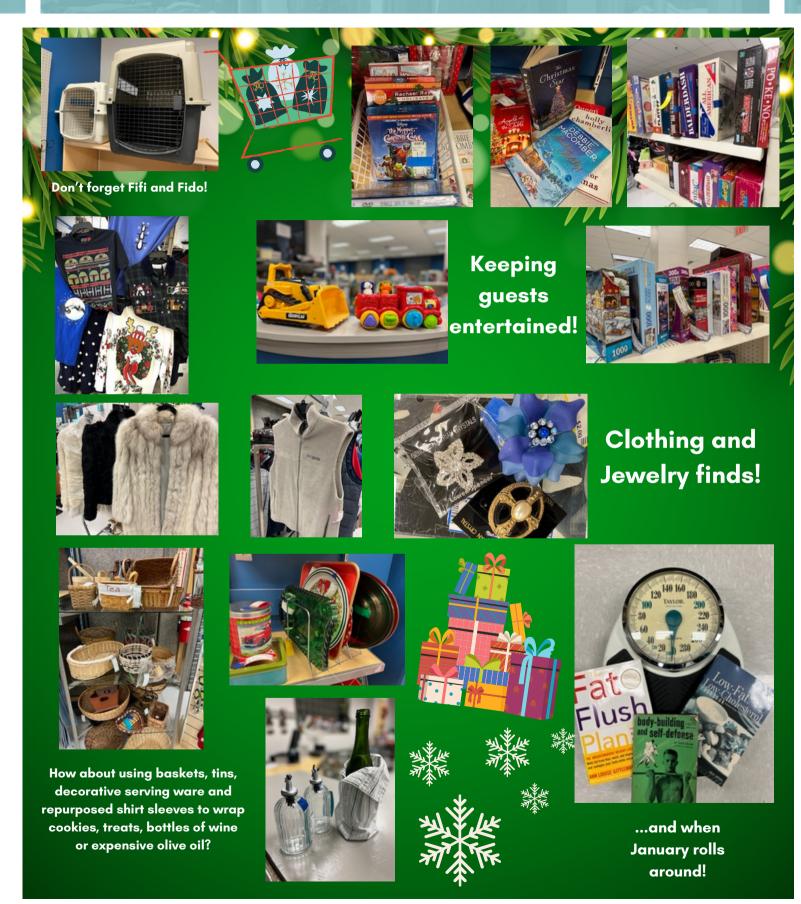

Thrift Shop Treasures

Take a look at some of these great finds at the Thrift Shop!

Visit the **WPOSC Thrift Shop** Facebook page each week to see the latest arrivals and weekly no take list for consignors.

## THRIFT SHOP HIGHLIGHT

How about these ideas below for starters...Please be aware that these items may have already been purchased by the time you are reading this. However, we are always getting new merchandise from our consignors and donors who have lived and worked all over the world. You never know what you will find when you visit our store!

Some quick ideas for a practical "white elephant" exchange ...purchase a vase from the Thrift Shop and fill with some fresh flowers or holiday greenery (of course we have silk flowers too...)

Gag Gifts! Something a bit ınusual for the big screen buffs.

Panicking because you need some extra everyday stuff for family members or guests but don't want to pay full price for things not used too often? Do the "Littles" need a table of their own?

Holiday decor! From vintage to contemporary!