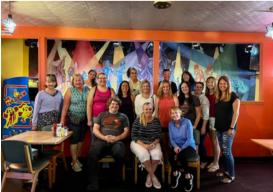

### SEPTEMBER MEET-UPS!

The **Wright Ringers** are back to making beautiful music and added two new members!

Spouses Night Out celebrated new club members with delicious drinks and eats at Eudora followed by a "speed dating" event to get to know one another.

The **Wine Club** kicked back at Cooper's Hawk for dinner and drinks!

Beautiful Fall moments captured by **Photography Club!** 

A good read, hot coffee, & friendly faces! **Book Club** discussed the latest novel at

Barnes & Noble.

**Rubber Stamp Club** members let their creativity shine with new pieces during August and September!

Game Night is BACK and hosted by new member Brenden Myers!

The group is looking forward to some friendly competition and fun games on \_\_\_ the table!

New group **Creative Corner** got to work thinking up all types of new projects to bring to life!

Can't beat a hangout with the **Lunch Bunch** at Peach's Grill!

The group welcomed 6 new members and enjoyed the Yellow Springs atmosphere!