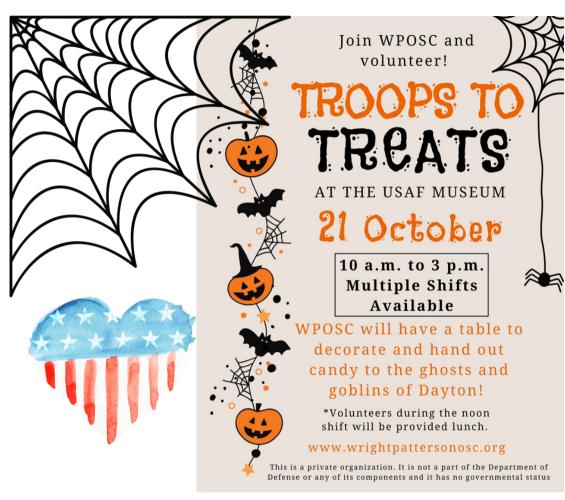

October 12, 2023 @ 11 a.m. 3229 Ferry Rd., Bellbrook \$15 Member/\$20 Guest Kids 4 and under free Kids 5 and up \$12 CASH - CHECK - CREDIT CARD/PAYPAL Pumpkin Patch | Hay Rides | Corn Maze Dorothy Lane Market Lunch \*Please bring a packed lunch for kids reservations@wrightpattersonosc.org (937) 315–1550 (Reservation line) \*Please bring a bag of candy as a donaton for "Troops for Treats"