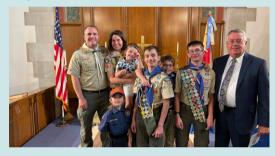

# **KUDOS CORNER**

Kudos Corner

It's safe to say that service just comes naturally to **Heidi C**. She and her husband Troy stay extremely busy raising their five children, but they find precious time to give back to their Church, school, and military communities. This is the Cahoon family's 3rd time living in Ohio/being stationed at Wright-Patt and Heidi has been a member of the WPOSC since 2014.

She has been an accompanist for the Skylarks for 8 years and a member of the Wright Ringers for 5 years (directing for the past 3 years).

Heidi likes to attend the various socials and says the best part of being in the OSC is the service opportunities.

In her free time, Heidi is the Band Administrator for the Centerville Community Band.

In addition to spreading her love of music, Heidi and her husband are very involved in the Boy Scouts of America community and have served in many different councils as leaders since 2001. Troy is a Queen Venture/Eagle Scout and scouting has become a family activity that they have passed down to their children. Heidi serves as the club committee chair for Pack 101 in Oakwood and is a Merit Badge counselor.