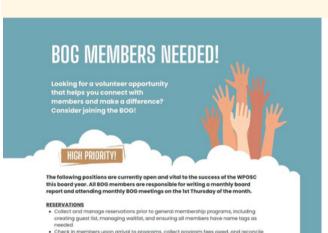

Board of Governors—we have a couple positions open on our BoG! Reservations and Retired Officer's Spouses (ROS) are vacant. If you're interested and want to learn more, please let me know!

As we enter the Fall season, I encourage you to get out there and see what Ohio has to offer! There is a festival almost every weekend and the weather is beautiful. It's the very reason we chose to have our October program outside at a farm! We're trying something new! I hope you can join us!