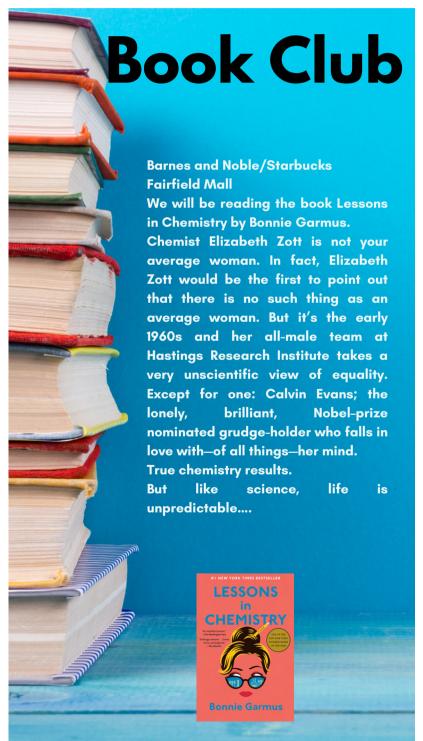

#### **BOOK CLUB**

Kris M Doriann C

Book Club meets monthly on the 3rd Thursday of the month to discuss each month's selected novel.