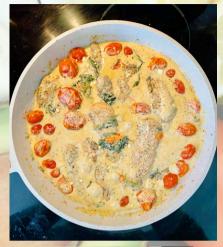

#### **Creamy Tuscan Chicken**

Contributed by: Alese H

1 tablespoon extra-virgin olive oil 4 boneless, skinless chicken breasts or strips Kosher salt Freshly ground black pepper 1 teaspoon dried oregano

3 tablespoons unsalted butter 3 cloves garlic, minced 1 1/2 cups cherry

tomatoes
2 cups baby spinach
1/2 heavy cream
1/4 cup freshly grated
Parmesan
Lemon wedges, for
serving

**TOTAL TIME: 40 MIN/SERVES 4** 

In skillet over medium heat, heat oil. Add chicken and season with salt, pepper, and oregano. Cook until golden and no longer pink. Remove from skillet snd set aside.

In the same skillet over medium heat, melt butter. Stir in garlic and cook until fragrant, about 1 min. Add cherry tomatoes and season with salt and pepper. Cook until tomatoes are beginning to burst then add spinach and cook until spinach is beginning to wilt.

Stir in heavy cream and Parmesan and bring mixture to a simmer. Reduce heat to low and simmer until sauce is slightly reduced, about 3 min. Return chicken to skillet and cook until heated through, 5 to 7min. Remove from heat, squeeze with lemon and serve.

THE GARLICKY CREAM SAUCE ON THIS RECIPE IS SUPER GOOD! EAT IT OVER MASHED CAULIFLOWER TO SOAK UP EVERY DROP.